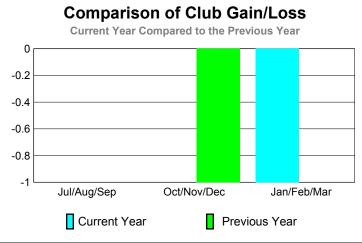

GMT: ED J LECIUS Location: NEW YORK GMT CA: 1

Clubs

|             | 2009-2010                  |                               |                                   |                                  | 2008-2009                        |
|-------------|----------------------------|-------------------------------|-----------------------------------|----------------------------------|----------------------------------|
| Month       | New<br>Club<br><u>Goal</u> | Actual<br>New<br><u>Clubs</u> | Actual<br>Dropped<br><u>Clubs</u> | Gain/<br>Loss of<br><u>Clubs</u> | Gain/<br>Loss of<br><u>Clubs</u> |
| Jul/Aug/Sep | 0                          | 0                             | 0                                 | 0                                | 0                                |
| Oct/Nov/Dec | 0                          | 0                             | 0                                 | 0                                | -1                               |
| Jan/Feb/Mar | 0                          | 0                             | -1                                | -1                               | 0                                |
| Totals      | 0                          | 0                             | -1                                | -1                               | -1                               |