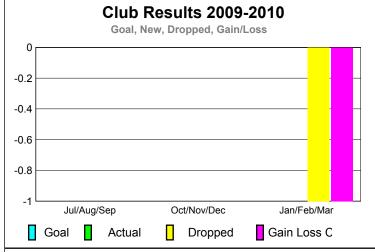

GMT: ED J LECIUS Location: NEW YORK GMT CA: 1

Clubs

|             | 2009-2010                  |                               |                                   |                                  | 2008-2009                        |
|-------------|----------------------------|-------------------------------|-----------------------------------|----------------------------------|----------------------------------|
| Month       | New<br>Club<br><u>Goal</u> | Actual<br>New<br><u>Clubs</u> | Actual<br>Dropped<br><u>Clubs</u> | Gain/<br>Loss of<br><u>Clubs</u> | Gain/<br>Loss of<br><u>Clubs</u> |
| Jul/Aug/Sep | 0                          | 0                             | 0                                 | 0                                | 0                                |
| Oct/Nov/Dec | 0                          | 0                             | 0                                 | 0                                | -1                               |
| Jan/Feb/Mar | 0                          | 0                             | -1                                | -1                               | 0                                |
| Totals      | 0                          | 0                             | -1                                | -1                               | -1                               |