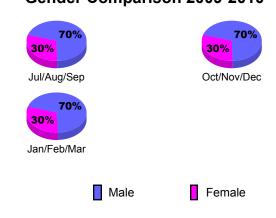

p | 0                          | 0                             | 0                                 | 0                                | 0                                |
| Oct/Nov/Dec | 0                          | 0                             | 0                                 | 0                                | -1                               |
| Jan/Feb/Mar | 0                          | 0                             | -1                                | -1                               | 0                                |
| Totals      | 0                          | 0                             | -1                                | -1                               | -1                               |





## YTD Status Quo Clubs 2009-2010









## Gender Comparison 2009-2010