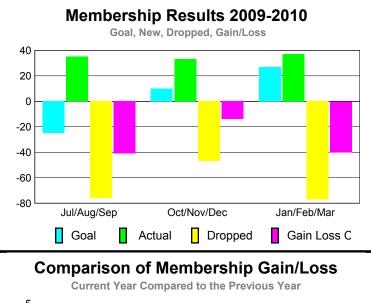

GMT: ED J LECIUS Location: NEW YORK GMT CA: 1

Clubs

|             | 2009-2010                  |                               |                                   |                                  | 2008-2009                        |
|-------------|----------------------------|-------------------------------|-----------------------------------|----------------------------------|----------------------------------|
| Month       | New<br>Club<br><u>Goal</u> | Actual<br>New<br><u>Clubs</u> | Actual<br>Dropped<br><u>Clubs</u> | Gain/<br>Loss of<br><u>Clubs</u> | Gain/<br>Loss of<br><u>Clubs</u> |
| Jul/Aug/Sep | 0                          | 0                             | 0                                 | 0                                | 0                                |
| Oct/Nov/Dec | 0                          | 0                             | 0                                 | 0                                | -1                               |
| Jan/Feb/Mar | 0                          | 0                             | -1                                | -1                               | 0                                |
| Totals      | 0                          | 0                             | -1                                | -1                               | -1                               |