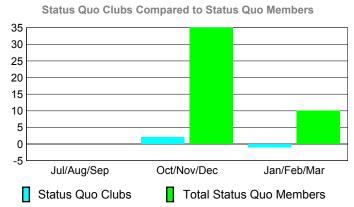

r>Loss of<br><u>Clubs</u> |
| Jul/Aug/Sep | 0                          | 0                             | 0                                 | 0                                | 0                                |
| Oct/Nov/Dec | 0                          | 0                             | 0                                 | 0                                | -1                               |
| Jan/Feb/Mar | 0                          | 0                             | -1                                | -1                               | 0                                |
| Totals      | 0                          | 0                             | -1                                | -1                               | -1                               |





## YTD Status Quo Clubs 2009-2010









## Gender Comparison 2009-2010