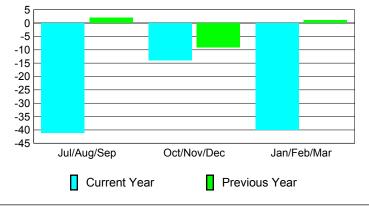

of<br><u>Clubs</u> |
| Jul/Aug/Sep | 0                          | 0                             | 0                                 | 0                                | 0                                |
| Oct/Nov/Dec | 0                          | 0                             | 0                                 | 0                                | -1                               |
| Jan/Feb/Mar | 0                          | 0                             | -1                                | -1                               | 0                                |
| Totals      | 0                          | 0                             | -1                                | -1                               | -1                               |





## YTD Status Quo Clubs 2009-2010









## Gender Comparison 2009-2010