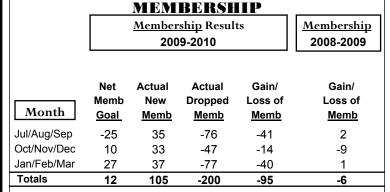

GMT: ED J LECIUS Location: NEW YORK GMT CA: 1

Clubs

|             | 2009-2010                  |                               |                                   |                                  | 2008-2009                        |
|-------------|----------------------------|-------------------------------|-----------------------------------|----------------------------------|----------------------------------|
| Month       | New<br>Club<br><u>Goal</u> | Actual<br>New<br><u>Clubs</u> | Actual<br>Dropped<br><u>Clubs</u> | Gain/<br>Loss of<br><u>Clubs</u> | Gain/<br>Loss of<br><u>Clubs</u> |
| Jul/Aug/Sep | 0                          | 0                             | 0                                 | 0                                | 0                                |
| Oct/Nov/Dec | 0                          | 0                             | 0                                 | 0                                | -1                               |
| Jan/Feb/Mar | 0                          | 0                             | -1                                | -1                               | 0                                |
| Totals      | 0                          | 0                             | -1                                | -1                               | -1                               |